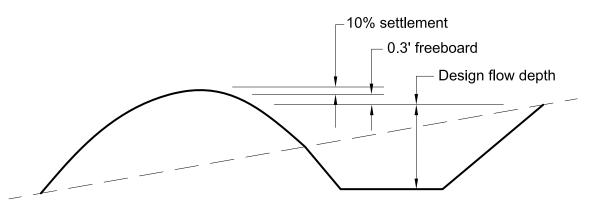

DRAWING NO. 10 APRIL 2018 PREPARED BY
D. SMITH APPROVED BY J. LARKIN

**SB-1** 

Typical Trapezoidal Diversion

Typical Vee-shaped Diversion

NOTE: THIS DRAWING WAS OBTAINED FROM THE ALABAMA HANDBOOK FOR EROSION CONTROL, SEDIMENT CONTROL, AND STORMWATER MANAGEMENT ON CONSTRUCTION SITES AND URBAN AREAS

CITY OF PRATTVILLE STORM WATER MANAGEMENT PROGRAM (SWMP)

| DATE<br>10 APRIL 2018 |                                   |
|-----------------------|-----------------------------------|
| PREPARED BY D. SMITH  | Hydro<br>Engineering<br>Solutions |
| APPROVED BY J. LARKIN |                                   |

DRAWING NO.

DV-1