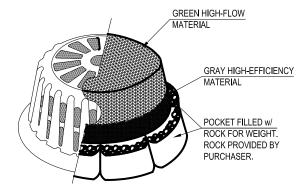

## ISOMETRIC VIEW

SHOWN WITH ROADWAY PROJECTS FILTER HAT

# **PLAN VIEW**

EVATION VIEW

REPLACEMENT FILTERS: MODEL # R-140

**ROUND FRAME & FILTER ASSEMBLY** Model # R-100A

FILTER OPTIONS

FILTER HAT IS AVAILABLE IN THREE OPTIONS:

1) ALL HIGH-FLOW MATERIAL

2) ALL HIGH-EFFICIENCY MATERIAL

3) HIGH-FLOW MATERIAL ON TOP HALF OF HAT, HIGH-EFFICIENCY MATERIAL ON BOTTOM HALF (THIS FILTER COVER IS RECOMMENDED FOR ALL ROADWAY PROJECTS.)

IT IS THE PURCHASERS RESPONSIBILITY TO PURCHASE APPROPRIATE FILTER HAT. PURCHASER SHALL PROVIDE ROCK FOR FILTER POCKETS.

#### FILTER HAT INSTALLATION

FILTER HAT SLIDES DIRECTLY OVER FILTER FRAME. TO KEEP FILTER FRAME IN PLACE OVER STORM STRUCTURE, ROCK POCKETS ARE SEWN DIRECTLY INTO FILTER HAT MATERIAL. EVERY FILTER HAT COMES IN ONE PIECE FOR EASY INSTALLATION.