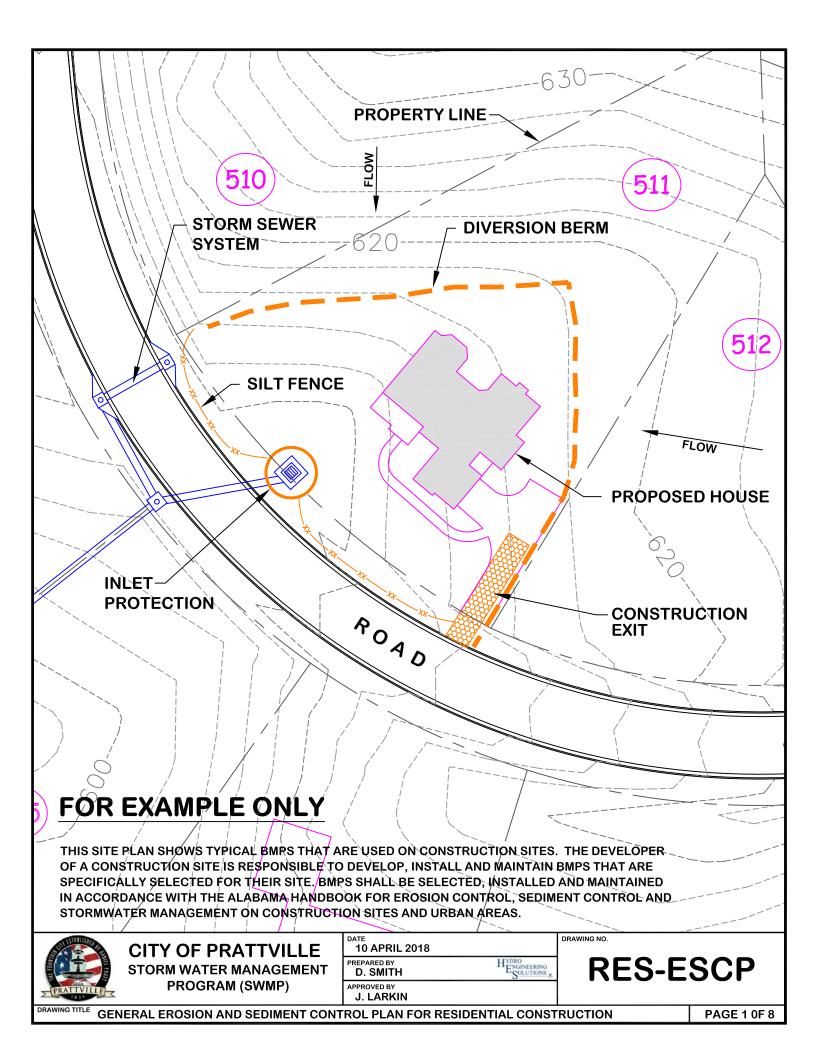

# Attachment D

Typical Erosion and Sediment Control details for Construction of Single Family Residence

EROSION CONTROL, SEDIMENT CONTROL, AND STORMWATER MANAGEMENT ON CONSTRUCTION SITES AND URBAN AREAS

CITY OF PRATTVILLE STORM WATER MANAGEMENT PROGRAM (SWMP)

| DATE<br>10 APRIL 2018   |                                   | DRAWING NO. |
|-------------------------|-----------------------------------|-------------|
| PREPARED BY D. SMITH    | Hydro<br>Engineering<br>Solutions |             |
| APPROVED BY  .I I ARKIN |                                   |             |