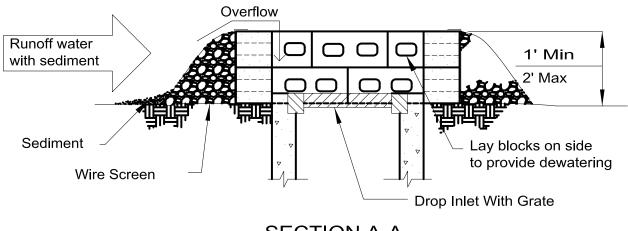

CITY OF PRATTVILLE STORM WATER MANAGEMENT PROGRAM (SWMP) DATE
10 APRIL 2018

PREPARED BY
D. SMITH

APPROVED BY
J. LARKIN

BIP-1

RAWING TITLE TYPICAL DETAILS OF BLOCK AND GRAVEL INLET PROTECTION