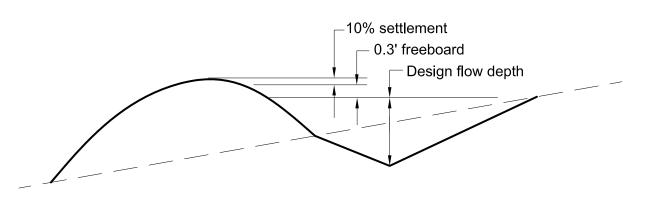

DRAWING NO. 10 APRIL 2018 PREPARED BY
D. SMITH APPROVED BY J. LARKIN

**SB-1** 

Typical Trapezoidal Diversion

Typical Vee-shaped Diversion

NOTE: THIS DRAWING WAS OBTAINED FROM THE ALABAMA HANDBOOK FOR EROSION CONTROL, SEDIMENT CONTROL, AND STORMWATER MANAGEMENT ON CONSTRUCTION SITES AND URBAN AREAS

CITY OF PRATTVILLE STORM WATER MANAGEMENT PROGRAM (SWMP)

| DATE<br>10 APRIL 2018 |                                   |
|-----------------------|-----------------------------------|
| PREPARED BY D. SMITH  | Hydro<br>Engineering<br>Solutions |
| APPROVED BY J. LARKIN |                                   |

DRAWING NO.

DV-1