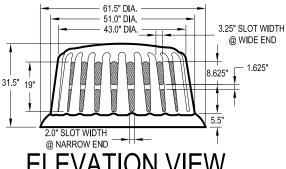

## ISOMETRIC VIEW

SHOWN WITH ROADWAY PROJECTS FILTER HAT

# **PLAN VIEW**

EVATION VIEW

REPLACEMENT FILTERS: MODEL # R-140

**ROUND FRAME & FILTER ASSEMBLY** Model # R-100A

FILTER OPTIONS

FILTER HAT IS AVAILABLE IN THREE OPTIONS:

1) ALL HIGH-FLOW MATERIAL

2) ALL HIGH-EFFICIENCY MATERIAL

3) HIGH-FLOW MATERIAL ON TOP HALF OF HAT, HIGH-EFFICIENCY MATERIAL ON BOTTOM HALF (THIS FILTER COVER IS RECOMMENDED FOR ALL ROADWAY PROJECTS.)

IT IS THE PURCHASERS RESPONSIBILITY TO PURCHASE APPROPRIATE FILTER HAT. PURCHASER SHALL PROVIDE ROCK FOR FILTER POCKETS.

#### FILTER HAT INSTALLATION

FILTER HAT SLIDES DIRECTLY OVER FILTER FRAME. TO KEEP FILTER FRAME IN PLACE OVER STORM STRUCTURE, ROCK POCKETS ARE SEWN DIRECTLY INTO FILTER HAT MATERIAL. EVERY FILTER HAT COMES IN ONE PIECE FOR EASY INSTALLATION.

#### FRAME & FILTER DISCHARGE ANALYSIS

| HEAD (FT) | EQUATION | OPENING   | FRAME      | FILTER    | FILTERED   |
|-----------|----------|-----------|------------|-----------|------------|
|           | USED     | AREA (SF) | FLOW (CFS) | AREA (SF) | FLOW (CFS) |
| 0.5       | 0        | 2.1       | 7          | 6         | 2          |
| 1.0       | 0        | 3.9       | 19         | 12        | 3          |
| 1.5       | 0        | 7.0       | 41         | 18        | 5          |
| 2.0       | 0        | 8.0       | 54         | 24        | 7          |
| 2.5       | 0        | 9.2       | 70         | 30        | 9          |
| 3.0       | 0        | 9.2       | 77         |           | 77         |
|           |          |           |            |           |            |

FILTER MATERIAL ALLOWS 129 gpm/SF OR 0.29cfs/SF ORIFICE EQUATION (O) = Q=0.6A(2gh)^0.5

P = FEET PERIMETER

h = HEAD IN FEET

Q = CAPACITY IN cfs

A = FREE OPEN AREA OF FRAME

g = 32.2 FEET-PER-SECOND/SECOND

FRAME MATERIAL: BLACK 0,25" HMWPE FILTER FABRIC MATERIAL: REFER TO SPEC