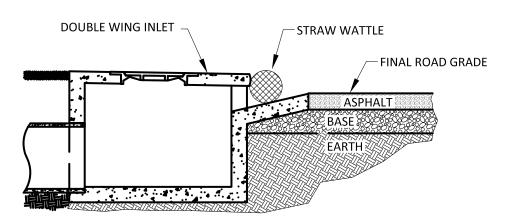

## **PROFILE VIEW**

#### NOTE:

1. TYPE OF INLET MAY DIFFER, BUT WATTLE MUST BE LONGER THAN INLET TO ENSURE PROPER PROTECTION.

CITY OF PRATTVILLE STORM WATER MANAGEMENT PROGRAM (SWMP)

| DATE<br>10 APRIL 2018 |                        |
|-----------------------|------------------------|
| PREPARED BY D. SMITH  | Hendineering Solutions |
| APPROVED BY J. LARKIN |                        |

DRAWING NO.

IPW-1