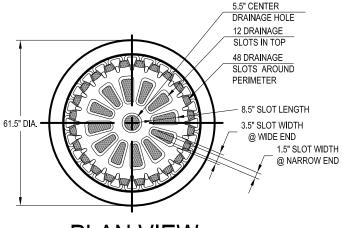

# **PLAN VIEW**

EVATION VIEW

REPLACEMENT FILTERS: MODEL # R-140

**ROUND FRAME & FILTER ASSEMBLY** Model # R-100A

FILTER OPTIONS

FILTER HAT IS AVAILABLE IN THREE OPTIONS:

1) ALL HIGH-FLOW MATERIAL

2) ALL HIGH-EFFICIENCY MATERIAL

#### FRAME & FILTER DISCHARGE ANALYSIS

| HEAD (FT) | EQUATION | OPENING   | FRAME      | FILTER    | FILTERED   |
|-----------|----------|-----------|------------|-----------|------------|
|           | USED     | AREA (SF) | FLOW (CFS) | AREA (SF) | FLOW (CFS) |
| 0.5       | 0        | 2.1       | 7          | 6         | 2          |
| 1.0       | 0        | 3.9       | 19         | 12        | 3          |
| 1.5       | 0        | 7.0       | 41         | 18        | 5          |
| 2.0       | 0        | 8.0       | 54         | 24        | 7          |
| 2.5       | 0        | 9.2       | 70         | 30        | 9          |
| 3.0       | 0        | 9.2       | 77         |           | 77         |
|           |          |           |            |           |            |