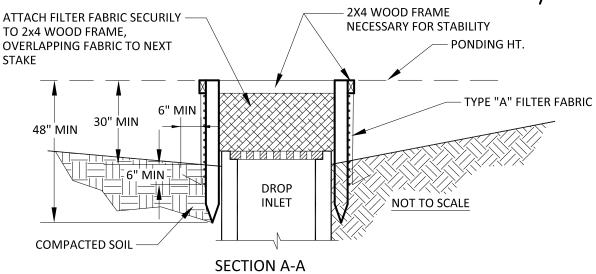

#### NOTES:

- 1. DROP INLET SEDIMENT BARRIERS ARE TO BE USED FOR SMALL, NEARLY LEVEL DRAINAGE AREAS. (LESS THAN 5%)
- 2. USE 2"x4" WOOD OR EQUIVALENT METAL STAKES, 4' MINIMUM LENGTH.
- 3. INSTALL 2"x4" WOOD TOP FRAME TO INSURE STABILITY.
- 4. THE TOP OF THE FRAME (PONDING HEIGHT) MUST BE WELL BELOW THE GROUND ELEVATION DOWNSLOPE TO PREVENT RUNOFF FROM BYPASSING THE INLET. A TEMPORARY DIKE MAY BE NECESSARY IN THE DOWNSLOPES SIDE OF THE STRUCTURE.

CITY OF PRATTVILLE STORM WATER MANAGEMENT PROGRAM (SWMP) DATE
10 APRIL 2018

PREPARED BY
D. SMITH

APPROVED BY
J. LARKIN

IPSB-1

DRAWING NO.