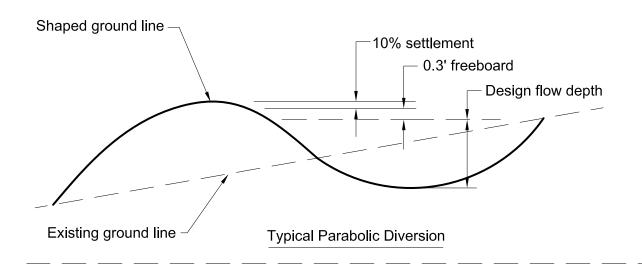

DRAWING NO. 10 APRIL 2018 PREPARED BY
D. SMITH APPROVED BY J. LARKIN

**SB-1** 

Typical Trapezoidal Diversion

Typical Vee-shaped Diversion

NOTE: THIS DRAWING WAS OBTAINED FROM THE ALABAMA HANDBOOK FOR EROSION CONTROL, SEDIMENT CONTROL, AND STORMWATER MANAGEMENT ON CONSTRUCTION SITES AND URBAN AREAS

CITY OF PRATTVILLE STORM WATER MANAGEMENT PROGRAM (SWMP)

| DATE<br>10 APRIL 2018 |                                   |
|-----------------------|-----------------------------------|
| PREPARED BY D. SMITH  | Hydro<br>Engineering<br>Solutions |
| APPROVED BY J. LARKIN |                                   |

DRAWING NO.

DV-1