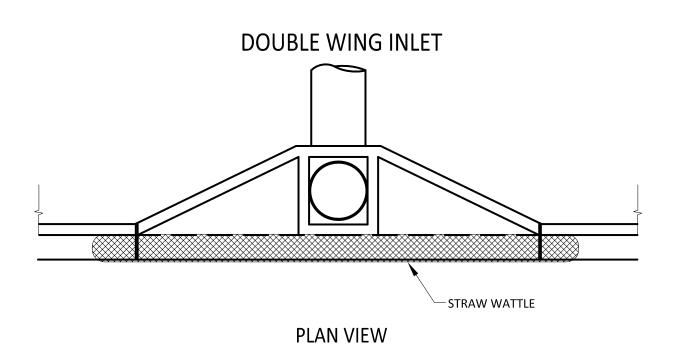

## **PROFILE VIEW**

#### NOTE:

1. TYPE OF INLET MAY DIFFER, BUT WATTLE MUST BE LONGER THAN INLET TO ENSURE PROPER PROTECTION.

CITY OF PRATTVILLE STORM WATER MANAGEMENT PROGRAM (SWMP)

| DATE<br>10 APRIL 2018 |                        |
|-----------------------|------------------------|
| PREPARED BY D. SMITH  | Hendineering Solutions |
| APPROVED BY J. LARKIN |                        |

DRAWING NO.

IPW-1