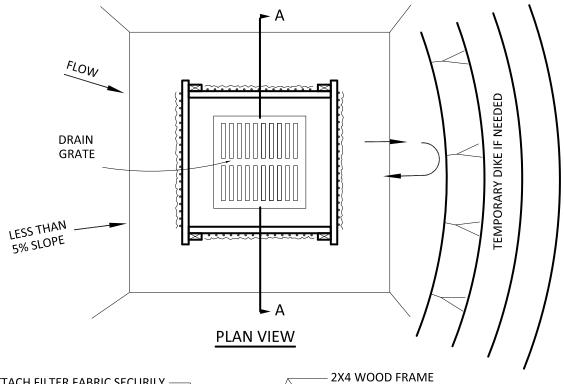

#### NOTES:

- 1. DROP INLET SEDIMENT BARRIERS ARE TO BE USED FOR SMALL, NEARLY LEVEL DRAINAGE AREAS. (LESS THAN 5%)
- 2. USE 2"x4" WOOD OR EQUIVALENT METAL STAKES, 4' MINIMUM LENGTH.
- 3. INSTALL 2"x4" WOOD TOP FRAME TO INSURE STABILITY.
- 4. THE TOP OF THE FRAME (PONDING HEIGHT) MUST BE WELL BELOW THE GROUND ELEVATION DOWNSLOPE TO PREVENT RUNOFF FROM BYPASSING THE INLET. A TEMPORARY DIKE MAY BE NECESSARY IN THE DOWNSLOPES SIDE OF THE STRUCTURE.

CITY OF PRATTVILLE STORM WATER MANAGEMENT PROGRAM (SWMP) DATE
10 APRIL 2018

PREPARED BY
D. SMITH

APPROVED BY
J. LARKIN

IPSB-1

DRAWING NO.