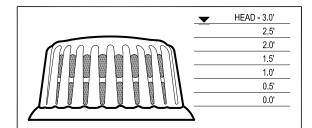

## ISOMETRIC VIEW

SHOWN WITH ROADWAY PROJECTS FILTER HAT

#### FRAME & FILTER DISCHARGE ANALYSIS

| HEAD (FT) | EQUATION | OPENING   | FRAME      | FILTER    | FILTERED   |
|-----------|----------|-----------|------------|-----------|------------|
|           | USED     | AREA (SF) | FLOW (CFS) | AREA (SF) | FLOW (CFS) |
| 0.5       | 0        | 2.1       | 7          | 6         | 2          |
| 1.0       | 0        | 3.9       | 19         | 12        | 3          |
| 1.5       | 0        | 7.0       | 41         | 18        | 5          |
| 2.0       | 0        | 8.0       | 54         | 24        | 7          |
| 2.5       | 0        | 9.2       | 70         | 30        | 9          |
| 3.0       | 0        | 9.2       | 77         |           | 77         |
|           |          |           |            |           |            |