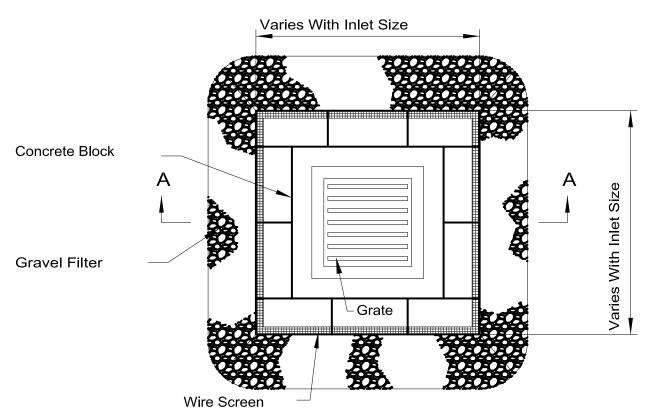

CITY OF PRATTVILLE STORM WATER MANAGEMENT PROGRAM (SWMP) DATE
10 APRIL 2018

PREPARED BY
D. SMITH

APPROVED BY
J. LARKIN

BIP-1

RAWING TITLE TYPICAL DETAILS OF BLOCK AND GRAVEL INLET PROTECTION