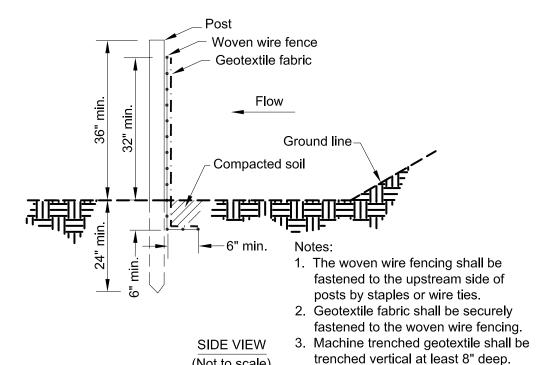

# Attachment D

Typical Erosion and Sediment Control details for Construction of Single Family Residence

EROSION CONTROL, SEDIMENT CONTROL, AND STORMWATER MANAGEMENT ON CONSTRUCTION SITES AND URBAN AREAS

CITY OF PRATTVILLE STORM WATER MANAGEMENT PROGRAM (SWMP)

| DATE<br>10 APRIL 2018   |                                   | DRAWING NO. |
|-------------------------|-----------------------------------|-------------|
| PREPARED BY D. SMITH    | Hydro<br>Engineering<br>Solutions |             |
| APPROVED BY  .I I ARKIN |                                   |             |

CEP-1

(Not to scale)

NOTE: THIS DRAWING WAS OBTAINED FROM THE ALABAMA HANDBOOK FOR EROSION CONTROL, SEDIMENT CONTROL, AND STORMWATER MANAGEMENT ON CONSTRUCTION SITES AND URBAN AREAS

CITY OF PRATTVILLE STORM WATER MANAGEMENT PROGRAM (SWMP)