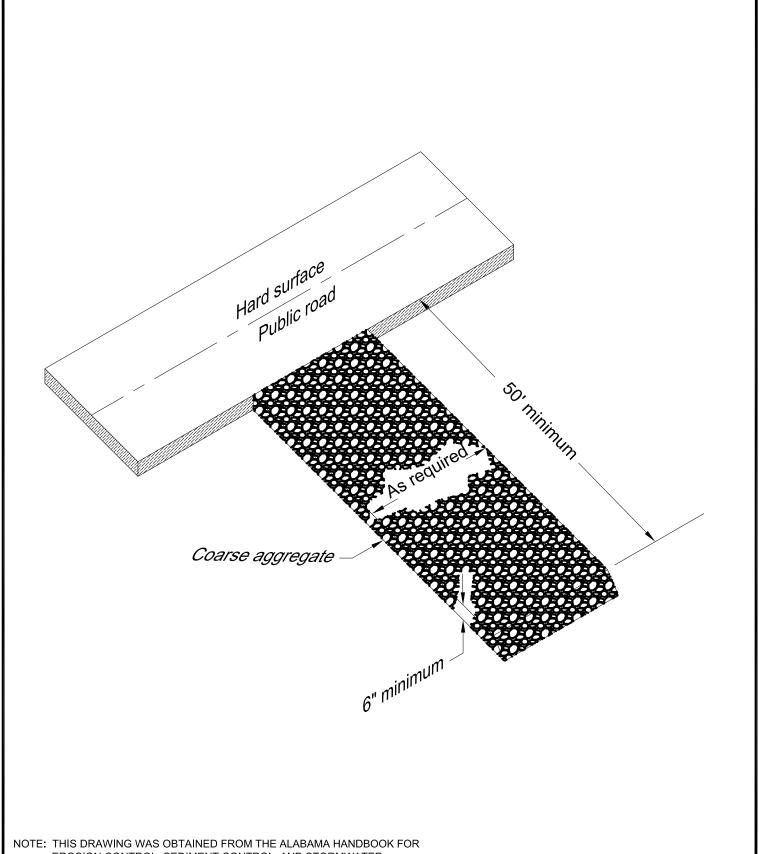

# Attachment D

Typical Erosion and Sediment Control details for Construction of Single Family Residence

EROSION CONTROL, SEDIMENT CONTROL, AND STORMWATER MANAGEMENT ON CONSTRUCTION SITES AND URBAN AREAS

CITY OF PRATTVILLE STORM WATER MANAGEMENT PROGRAM (SWMP)

| DATE<br>10 APRIL 2018   |                                   | DRAWING NO. |
|-------------------------|-----------------------------------|-------------|
| PREPARED BY D. SMITH    | Hydro<br>Engineering<br>Solutions |             |
| APPROVED BY  .I I ARKIN |                                   |             |